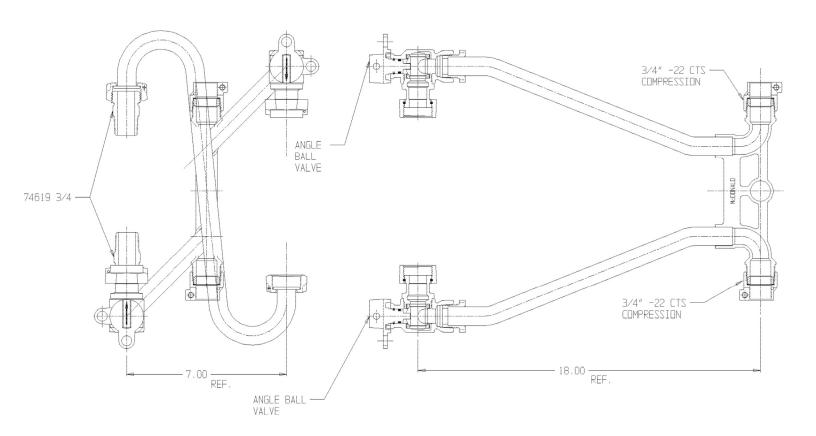

## **SUBMITTAL DATA SHEET**

NL Meter Setter - 752-218QQ22 33

-22 CTS Compression x -22 CTS Compression

## SUBMITTAL INFORMATION

- Manufactured in compliance with ANSI/AWWA C800 (latest revision)
- Brass components in contact with potable water conform to ASTM B584, UNS C89833 (latest revision) and identified with "NL"
- Certified to NSF/ANSI 61 (reference height restrictions) and NSF/ANSI 372
- Brass components not in contact with potable water conform to ASTM B62 and ASTM B584, UNS C83600 -85-5-5-5 (latest revision)
- Copper tubing made in compliance with ASTM B75 or B88, UNS C12200 (latest revision)
- Lead free solder joints
- Designed to provide proper meter spacing for ease of installation
- Padlock wings standard on all valves
- Insert stiffeners required on all flexible plastic connections