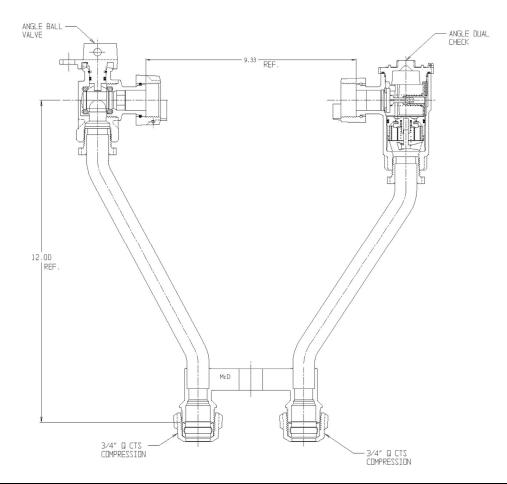

## NL Meter Setter – 731-312WDQQ 33

Q CTS Compression x Q CTS Compression

## SUBMITTAL INFORMATION

- Manufactured in compliance with ANSI/AWWA C800 (latest revision)
- Brass components in contact with potable water conform to ASTM B584, UNS C89833 (latest revision) and identified with "NL"
- Certified to NSF/ANSI 61 (reference height restrictions) and NSF/ANSI 372
- Brass components not in contact with potable water conform to ASTM B62 and ASTM B584, UNS C83600 -85-5-5-5 (latest revision)
- Copper tubing made in compliance with ASTM B75 or B88, UNS C12200 (latest revision)
- Lead free solder joints
- Designed to provide proper meter spacing for ease of installation
- Padlock wings standard on all valves
- Insert stiffeners required on all flexible plastic connections