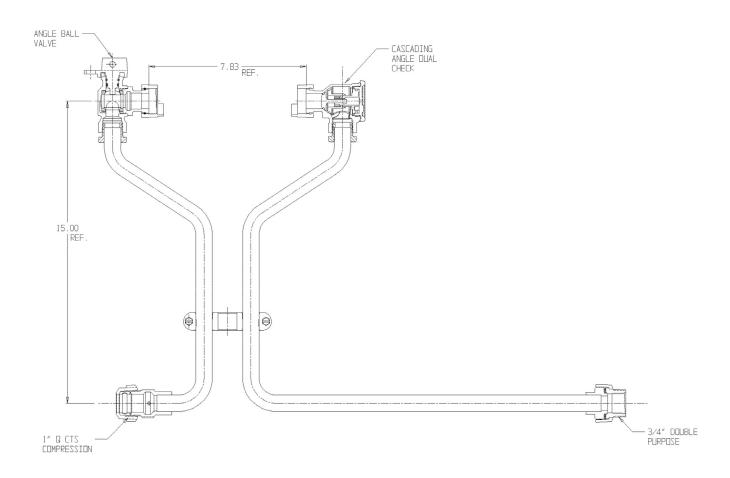

## NL Meter Setter – 760-215WDQD 43X18X992

Q CTS Compression X Double Purpose

## SUBMITTAL INFORMATION

- Manufactured in compliance with ANSI/AWWA C800 (latest revision)
- Brass components in contact with potable water conform to ASTM B584, UNS C89833 (latest revision) and identified with "NL"
- Certified to NSF/ANSI 61 (reference height restrictions) and NSF/ANSI 372
- Brass components not in contact with potable water conform to ASTM B62 and ASTM B584, UNS C83600 -85-5-5-5 (latest revision)
- Copper tubing made in compliance with ASTM B75 or B88, UNS C12200 (latest revision)
- Lead free solder joints
- Designed to provide proper meter spacing for ease of installation
- Padlock wings standard on all valves
- Insert stiffeners required on all flexible plastic connections