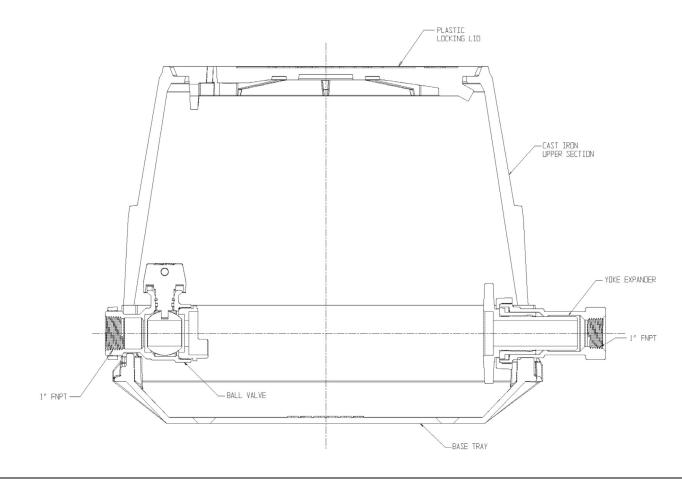

## NL YOKE & LONGBOX ASSEMBLY – 775-410BCGG 442X800

FNPT X FNPT

## SUBMITTAL INFORMATION

- Manufactured in compliance with ANSI/AWWA C800 (latest revision)
- Brass components in contact with potable water conform to ASTM B584, UNS C89833 (latest revision) and identified with "NL"
- Brass components not in contact with potable water conform to ASTM B62 and ASTM B584, UNS C83600 -85-5-5-5 (latest revision)
- Cast iron components conforms to ASTM A126 Class B or ASTM A159 Grade 2500 (latest revision) and coated with black dip
- Designed to provide proper meter spacing for ease of installation
- Large wrench flats provided for proper installation