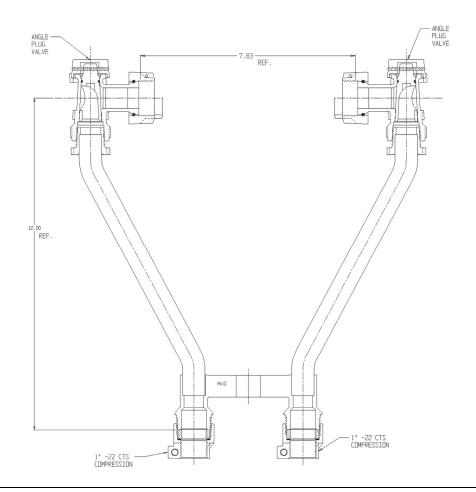

## SUBMITTAL DATA SHEET

NL Meter Setter - 732-212LL22 44

-22 CTS Compression x -22 CTS Compression

## SUBMITTAL INFORMATION

- Manufactured in compliance with ANSI/AWWA C800 (latest revision)
- Brass components in contact with potable water conform to ASTM B584, UNS C89833 (latest revision) and identified with "NL"
- Certified to NSF/ANSI 61 (reference height restrictions) and NSF/ANSI 372
- Brass components not in contact with potable water conform to ASTM B62 and ASTM B584, UNS C83600 -85-5-5-5 (latest revision)
- Copper tubing made in compliance with ASTM B75 or B88, UNS C12200 (latest revision)
- Lead free solder joints
- Designed to provide proper meter spacing for ease of installation
- Padlock wings standard on all valves
- Insert stiffeners required on all flexible plastic connections