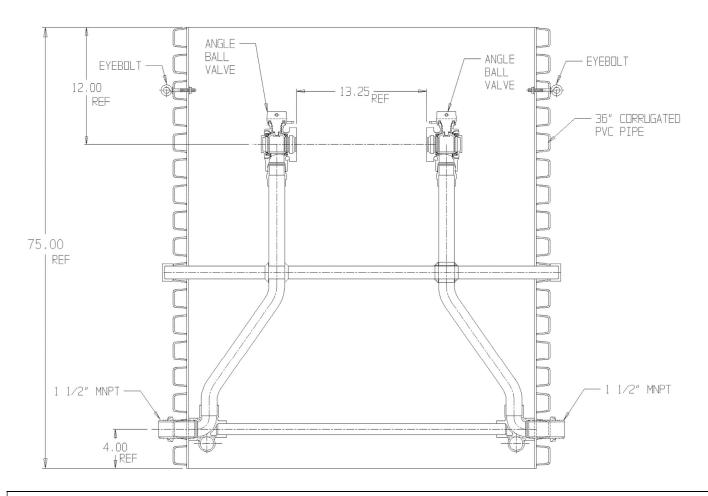

## NL Pit Setter - 780-678WWPP 660X36

MNPT x MNPT

## SUBMITTAL INFORMATION

- Manufactured in compliance with ANSI/AWWA C800 (latest revision)
- Brass components in contact with potable water conform to ASTM B584, UNS C89833 (latest revision) and identified with "NL"
- Certified to NSF/ANSI 372
- Brass components not in contact with potable water conform to ASTM B62 and ASTM B584, UNS C83600 -85-5-5-5 (latest revision)
- Copper tubing made in compliance with ASTM B75 or B88, UNS C12200 (latest revision)
- Lead free solder joints
- Heavy wall PVC shell
- Large wrench flats provided for proper installation