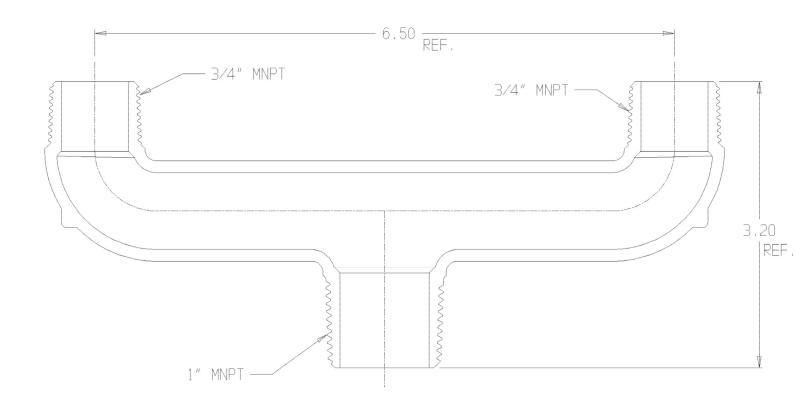

## SUBMITTAL DATA SHEET

NL Service Fitting – 708UMM 1X3/4X6.5







## SUBMITTAL INFORMATION

- Manufactured in compliance with ANSI/AWWA C800 (latest revision)
- Brass components in contact with potable water conform to ASTM B584, UNS C89833 (latest revision) and identified with "NL"
- Certified to NSF/ANSI 61 and NSF/ANSI 372
- Brass components not in contact with potable water conform to ASTM B62 and ASTM B584, UNS C83600 -85-5-5-5 (latest revision)
- Large wrench flats provided for proper installation



**A.Y. McDonald Mfg. Co.** 4800 Chavenelle Rd Dubuque, IA 52002

**Toll Free:** 1-800-292-2737 sales@aymcdonald.com

aymcdonald.com

A.Y. McDonald considers the information on this assembly drawing correct when published. Item and option availability, including specifications, are subject to change without notice.

Submitted by: 10-24