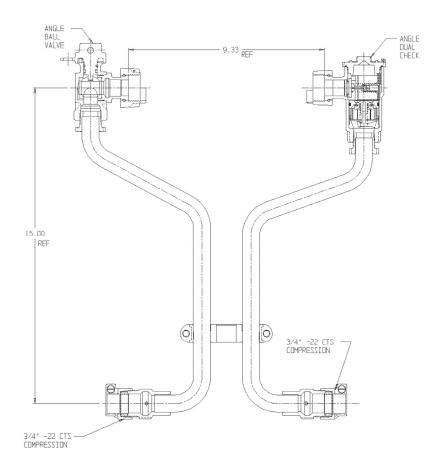

## SUBMITTAL DATA SHEET

NL Meter Setter - 760-315WD22 33

-22 CTS Compression X -22 CTS Compression

## **SUBMITTAL INFORMATION**

- Manufactured in compliance with ANSI/AWWA C800 (latest revision)
- Brass components in contact with potable water conform to ASTM B584, UNS C89833 (latest revision) and identified with "NL"
- Certified to NSF/ANSI 61 (reference height restrictions) and NSF/ANSI 372
- Brass components not in contact with potable water conform to ASTM B62 and ASTM B584, UNS C83600 -85-5-5-5 (latest revision)
- Copper tubing made in compliance with ASTM B75 or B88, UNS C12200 (latest revision)
- Lead free solder joints
- Designed to provide proper meter spacing for ease of installation
- Padlock wings standard on all valves
- Insert stiffeners required on all flexible plastic connections