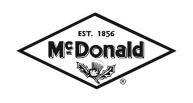

## SUBMITTAL DATA SHEET

NL Meter Setter - 750-410QNDD 44

Double Purpose X Double Purpose

## SUBMITTAL INFORMATION

- Manufactured in compliance with ANSI/AWWA C800 (latest revision)
- Brass components in contact with potable water conform to ASTM B584, UNS C89833 (latest revision) and identified with "NL"
- Certified to NSF/ANSI 61 (reference height restrictions) and NSF/ANSI 372
- Brass components not in contact with potable water conform to ASTM B62 and ASTM B584, UNS C83600 -85-5-5-5 (latest revision)
- Copper tubing made in compliance with ASTM B75 or B88, UNS C12200 (latest revision)
- Lead free solder joints
- Designed to provide proper meter spacing for ease of installation
- Padlock wings standard on all valves