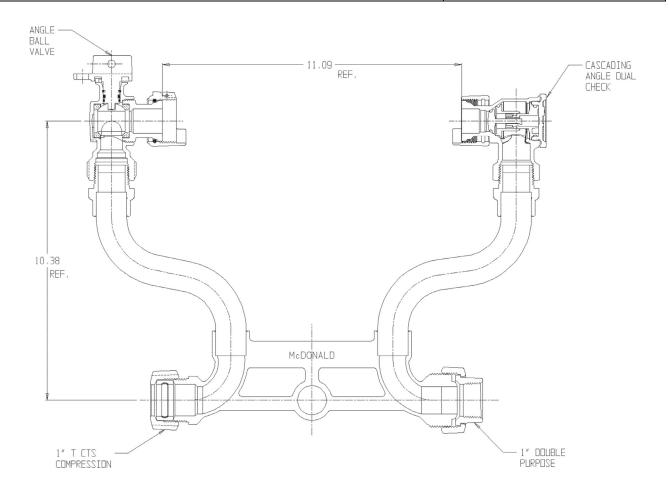

## NL Meter Setter - 724-410WDTD 44X992

## SUBMITTAL INFORMATION

- Manufactured in compliance with ANSI/AWWA C800 (latest revision)
- Brass components in contact with potable water conform to ASTM B584, UNS C89833 (latest revision) and identified with "NL"
- Certified to NSF/ANSI 61 (reference height restrictions) and NSF/ANSI 372
- Brass components not in contact with potable water conform to ASTM B62 and ASTM B584, UNS C83600 -85-5-5-5 (latest revision)
- Copper tubing made in compliance with ASTM B75 or B88, UNS C12200 (latest revision)
- Lead free solder joints
- Designed to provide proper meter spacing for ease of installation
- Padlock wings standard on all valves
- Insert stiffeners required on all flexible plastic connections