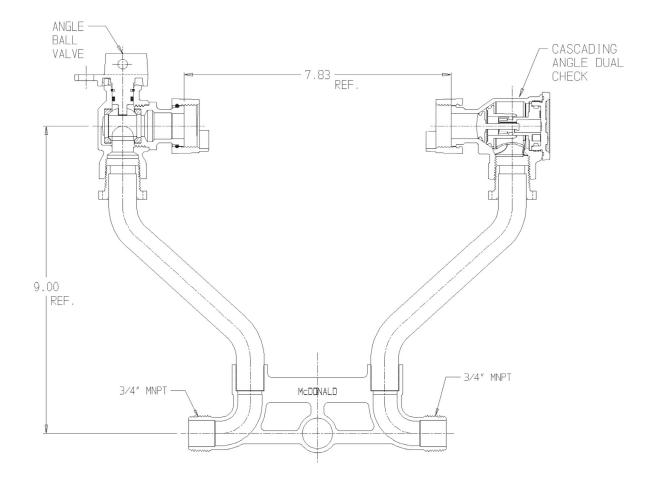

## NL Meter Setter - 728-209WDPP 33X992

MNPT x MNPT

## SUBMITTAL INFORMATION

- Manufactured in compliance with ANSI/AWWA C800 (latest revision)
- Brass components in contact with potable water conform to ASTM B584, UNS C89833 (latest revision) and identified with "NL"
- Certified to NSF/ANSI 61 (reference height restrictions) and NSF/ANSI 372
- Brass components not in contact with potable water conform to ASTM B62 and ASTM B584, UNS C83600 -85-5-5-5 (latest revision)
- Copper tubing made in compliance with ASTM B75 or B88, UNS C12200 (latest revision)
- Lead free solder joints
- Designed to provide proper meter spacing for ease of installation
- Padlock wings standard on all valves