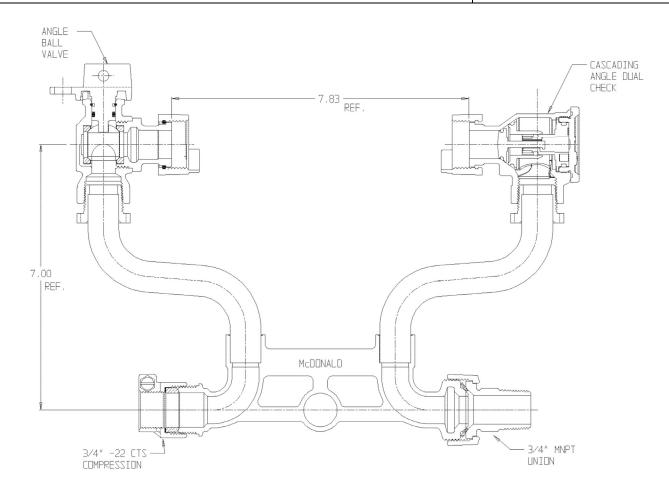

## NL Meter Setter - 726-207WD2M 33x992

-22 CTS Compression x MNPT Union

## SUBMITTAL INFORMATION

- Manufactured in compliance with ANSI/AWWA C800 (latest revision)
- Brass components in contact with potable water conform to ASTM B584, UNS C89833 (latest revision) and identified with "NL"
- Certified to NSF/ANSI 61 (reference height restrictions) and NSF/ANSI 372
- Brass components not in contact with potable water conform to ASTM B62 and ASTM B584, UNS C83600 -85-5-5-5 (latest revision)
- Copper tubing made in compliance with ASTM B75 or B88, UNS C12200 (latest revision)
- Lead free solder joints
- Designed to provide proper meter spacing for ease of installation
- Padlock wings standard on all valves
- Insert stiffeners required on all flexible plastic connections