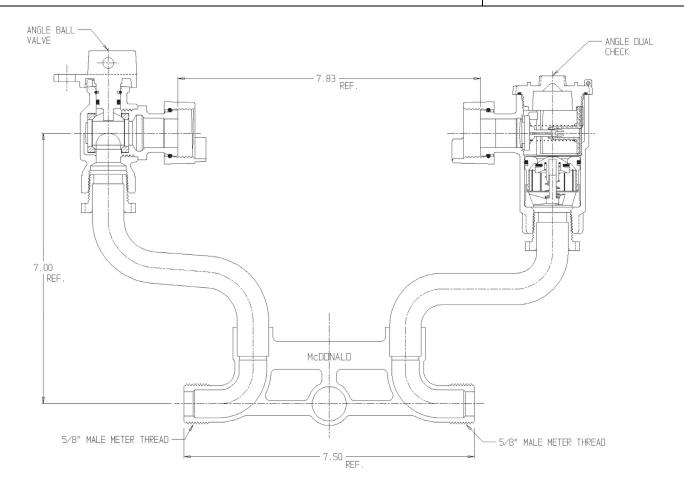

## NL Meter Setter - 718A207WD

Male Meter Thread x Male Meter Thread

## SUBMITTAL INFORMATION

- Manufactured in compliance with ANSI/AWWA C800 (latest revision)
- Brass components in contact with potable water conform to ASTM B584, UNS C89833 (latest revision) and identified with "NL"
- Certified to NSF/ANSI 61 (reference height restrictions) and NSF/ANSI 372
- Brass components not in contact with potable water conform to ASTM B62 and ASTM B584, UNS C83600 -85-5-5-5 (latest revision)
- Copper tubing made in compliance with ASTM B75 or B88, UNS C12200 (latest revision)
- Lead free solder joints
- Designed to provide proper meter spacing for ease of installation
- Padlock wings standard on all valves