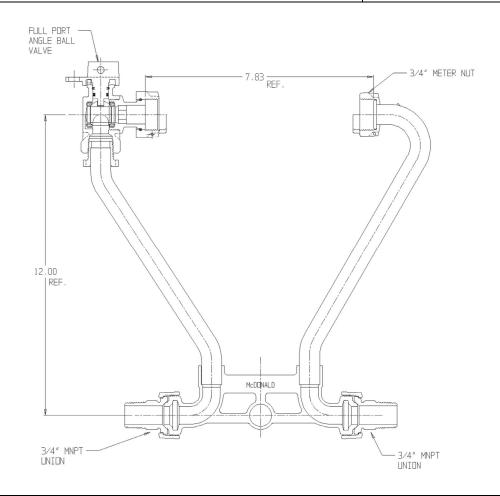

## SUBMITTAL DATA SHEET

NL Meter Setter - 720-212JXMM 33

## **SUBMITTAL INFORMATION**

- Manufactured in compliance with ANSI/AWWA C800 (latest revision)
- Brass components in contact with potable water conform to ASTM B584, UNS C89833 (latest revision) and identified with "NL"
- Certified to NSF/ANSI 61 (reference height restrictions) and NSF/ANSI 372
- Brass components not in contact with potable water conform to ASTM B62 and ASTM B584, UNS C83600 -85-5-5-5 (latest revision)
- Copper tubing made in compliance with ASTM B75 or B88, UNS C12200 (latest revision)
- Lead free solder joints
- Designed to provide proper meter spacing for ease of installation
- Padlock wings standard on all valves