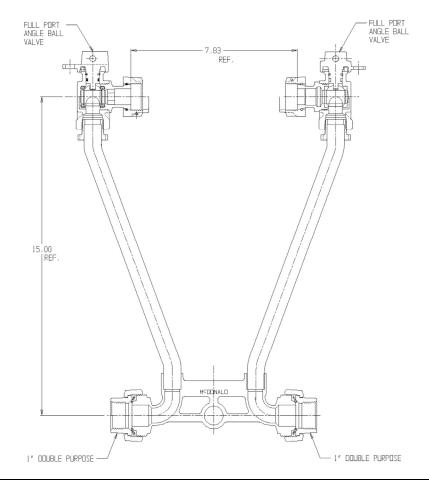

## SUBMITTAL DATA SHEET

NL Meter Setter - 720-215JJDD 44

Double Purpose X Double Purpose

## SUBMITTAL INFORMATION

- Manufactured in compliance with ANSI/AWWA C800 (latest revision)
- Brass components in contact with potable water conform to ASTM B584, UNS C89833 (latest revision) and identified with "NL"
- Certified to NSF/ANSI 61 (reference height restrictions) and NSF/ANSI 372
- Brass components not in contact with potable water conform to ASTM B62 and ASTM B584, UNS C83600 -85-5-5-5 (latest revision)
- Copper tubing made in compliance with ASTM B75 or B88, UNS C12200 (latest revision)
- Lead free solder joints
- Designed to provide proper meter spacing for ease of installation
- Padlock wings standard on all valves