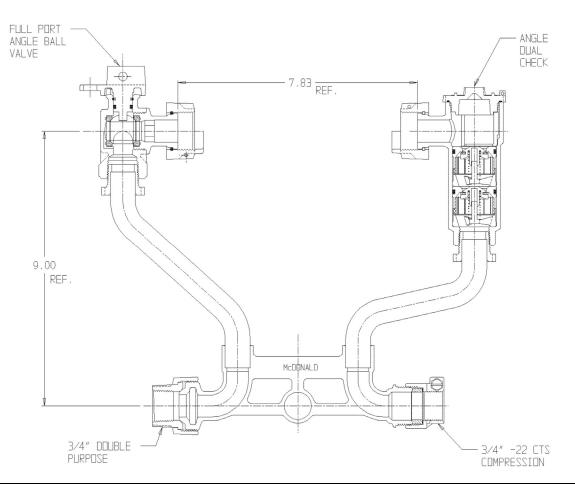

## NL Meter Setter - 725-209JDD2 33X995

#### Double Purpose x -22 CTS Compression