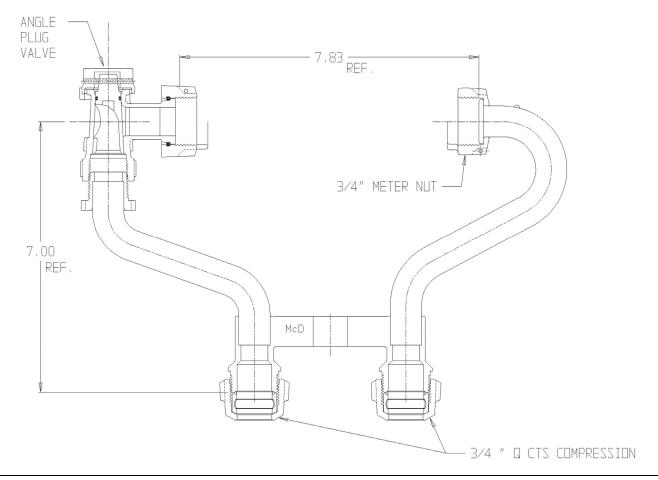

## SUBMITTAL DATA SHEET

NL Meter Setter - 731-2--LXQQ 33

Q CTS Compression x Q CTS Compression

## SUBMITTAL INFORMATION

- Manufactured in compliance with ANSI/AWWA C800 (latest revision)
- Brass components in contact with potable water conform to ASTM B584, UNS C89833 (latest revision) and identified with "NL"
- Certified to NSF/ANSI 61 (reference height restrictions) and NSF/ANSI 372
- Brass components not in contact with potable water conform to ASTM B62 and ASTM B584, UNS C83600 -85-5-5-5 (latest revision)
- Copper tubing made in compliance with ASTM B75 or B88, UNS C12200 (latest revision)
- Lead free solder joints
- Designed to provide proper meter spacing for ease of installation
- Padlock wings standard on all valves
- Insert stiffeners required on all flexible plastic connections