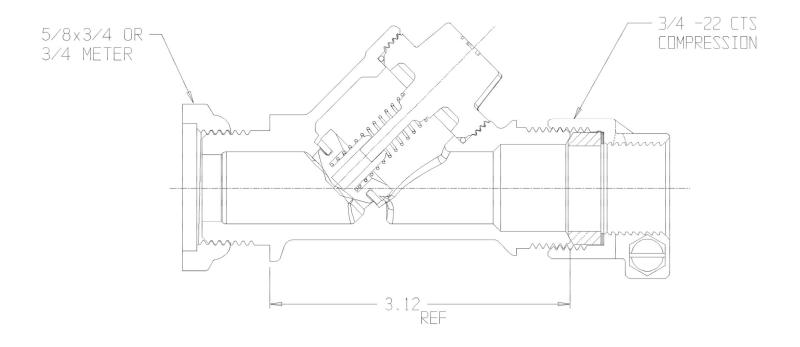

## **SUBMITTAL DATA SHEET**

NL Single Check Valve - 7101-3Y2 33

Yoke Star Nut x -22 CTS Compression

## SUBMITTAL INFORMATION

- Manufactured in compliance with ANSI/AWWA C800 (latest revision)
- Brass components in contact with potable water conform to ASTM B584, UNS C89833 (latest revision) and identified with "NL"
- Certified to NSF/ANSI 61 and NSF/ANSI 372
- Brass components not in contact with potable water conform to ASTM B62 and ASTM B584, UNS C83600 -85-5-5-5 (latest revision)
- Rated for 175 PSIG water pressure
- Insert stiffeners are required for all flexible plastic connections