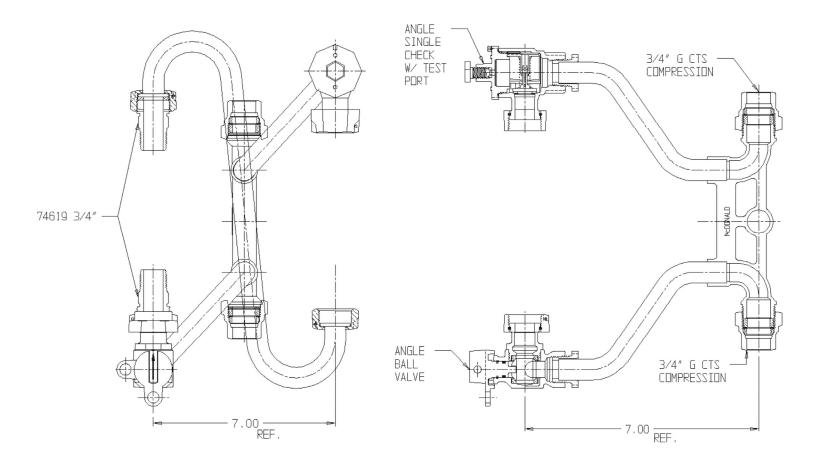

## SUBMITTAL DATA SHEET

NL Meter Setter - 751-207QAGG 33X996

## SUBMITTAL INFORMATION

- Manufactured in compliance with ANSI/AWWA C800 (latest revision)
- Brass components in contact with potable water conform to ASTM B584, UNS C89833 (latest revision) and identified with "NL"
- Certified to NSF/ANSI 61 (reference height restrictions) and NSF/ANSI 372
- Brass components not in contact with potable water conform to ASTM B62 and ASTM B584, UNS C83600 -85-5-5-5 (latest revision)
- Copper tubing made in compliance with ASTM B75 or B88, UNS C12200 (latest revision)
- Lead free solder joints
- Designed to provide proper meter spacing for ease of installation
- Padlock wings standard on all valves
- Insert stiffeners required on all flexible plastic connections