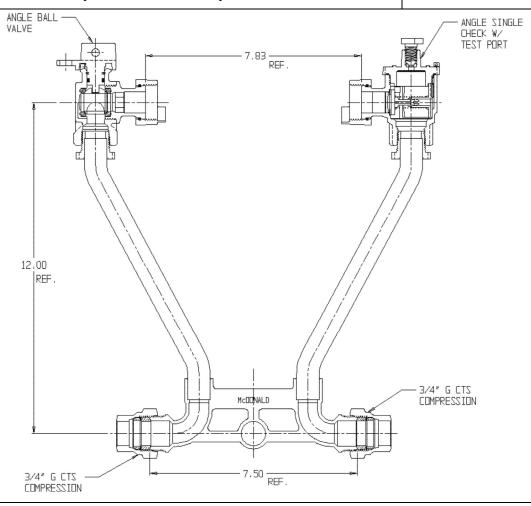

## NL Meter Setter - 721-212WCGG 33X996

G CTS Compression x G CTS Compression

## SUBMITTAL INFORMATION

- Manufactured in compliance with ANSI/AWWA C800 (latest revision)
- Brass components in contact with potable water conform to ASTM B584, UNS C89833 (latest revision) and identified with "NL"
- Certified to NSF/ANSI 61 (reference height restrictions) and NSF/ANSI 372
- Brass components not in contact with potable water conform to ASTM B62 and ASTM B584, UNS C83600 -85-5-5-5 (latest revision)
- Copper tubing made in compliance with ASTM B75 or B88, UNS C12200 (latest revision)
- Lead free solder joints
- Designed to provide proper meter spacing for ease of installation
- Padlock wings standard on all valves
- Insert stiffeners required on all flexible plastic connections