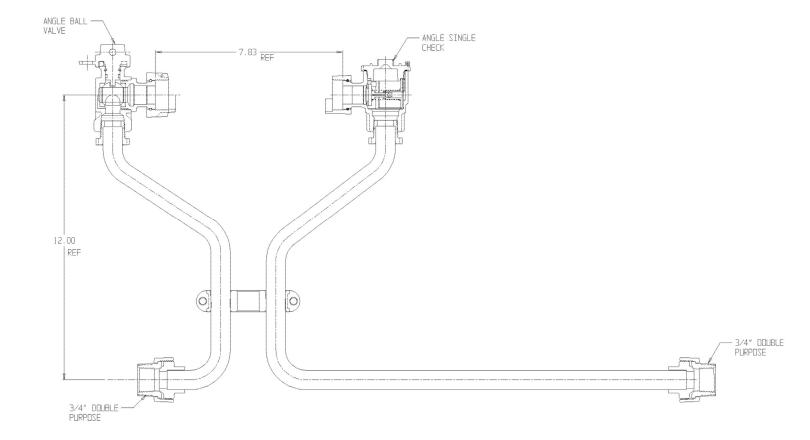

## NL Meter Setter - 760-212WCDD 33X15

## SUBMITTAL INFORMATION

- Manufactured in compliance with ANSI/AWWA C800 (latest revision)
- Brass components in contact with potable water conform to ASTM B584, UNS C89833 (latest revision) and identified with "NL"
- Certified to NSF/ANSI 61 (reference height restrictions) and NSF/ANSI 372
- Brass components not in contact with potable water conform to ASTM B62 and ASTM B584, UNS C83600 -85-5-5-5 (latest revision)
- Copper tubing made in compliance with ASTM B75 or B88, UNS C12200 (latest revision)
- Lead free solder joints
- Designed to provide proper meter spacing for ease of installation
- Padlock wings standard on all valves