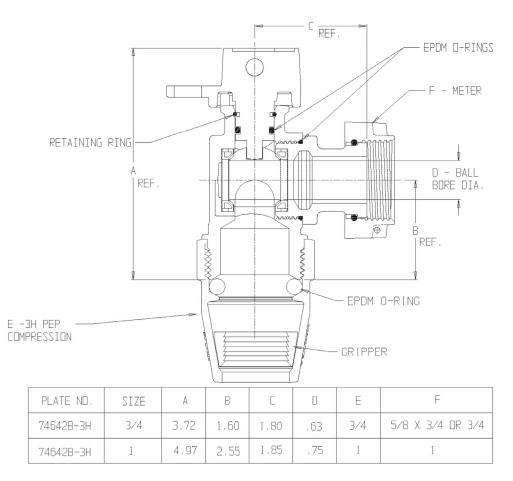

## NL Ball Style Meter Stop – 74642B-3H

-3H PEP Compression x Meter

## SUBMITTAL INFORMATION

- Manufactured in compliance with ANSI/AWWA C800 (latest revision)
- Brass components in contact with potable water conform to ASTM B584, UNS C89833 (latest revision) and identified with "NL"
- Certified to NSF/ANSI 61 and NSF/ANSI 372
- Brass components not in contact with potable water conform to ASTM B62 and ASTM B584, UNS C83600 -85-5-5-5 (latest revision)
- PTFE coated brass ball
- Valve rated for 300 PSIG water pressure, end connections not to exceed rated pipe pressures.
- Blow out proof EPDM port seals
- End piece joint sealed with an EPDM o-ring and thread locker