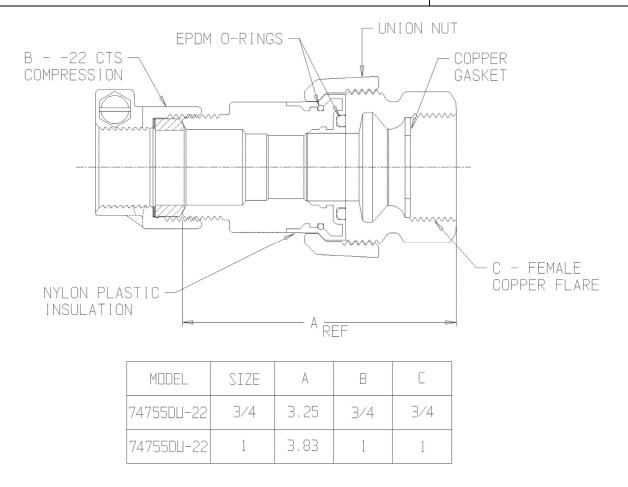

## SUBMITTAL DATA SHEET

NL Service Fitting – 74755DU-22

-22 CTS Compression Di-electric Union x Female Copper Flare

## **SUBMITTAL INFORMATION**

- Manufactured in compliance with ANSI/AWWA C800 (latest revision)
- Brass components in contact with potable water conform to ASTM B584, UNS C89833 (latest revision) and identified with "NL"
- Certified to NSF/ANSI 61 and NSF/ANSI 372
- Brass components not in contact with potable water conform to ASTM B62 and ASTM B584, UNS C83600 -85-5-5-5 (latest revision)
- Large wrench flats provided for proper installation
- Insert stiffeners required for all flexible plastic connections