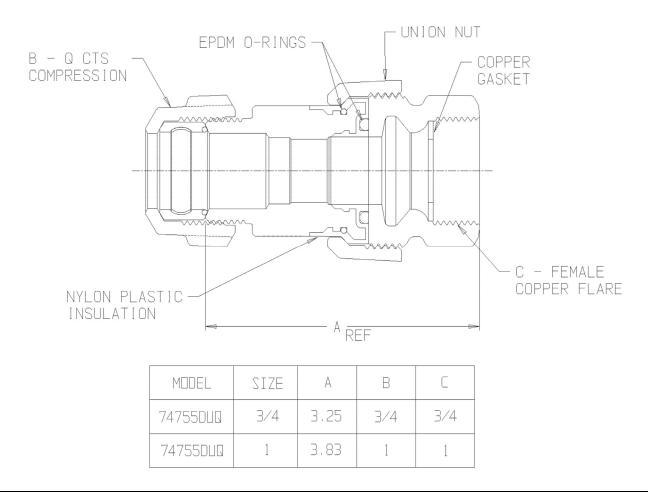

## NL Service Fitting – 74755DUQ

Q CTS Compression Di-electric Union x Female Copper Flare

## SUBMITTAL INFORMATION

- Manufactured in compliance with ANSI/AWWA C800 (latest revision)
- Brass components in contact with potable water conform to ASTM B584, UNS C89833 (latest revision) and identified with "NL"
- Certified to NSF/ANSI 61 and NSF/ANSI 372
- Brass components not in contact with potable water conform to ASTM B62 and ASTM B584, UNS C83600 -85-5-5-5 (latest revision)
- Large wrench flats provided for proper installation
- Insert stiffeners required for all flexible plastic connections