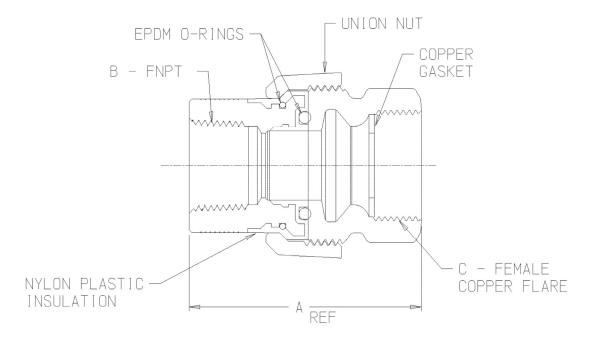

## SUBMITTAL DATA SHEET

NL Service Fitting - 74755DUF

FNPT Di-electric Union x Female Copper Flare

| MODEL    | SIZE | А    | В   | С   |
|----------|------|------|-----|-----|
| 74755DUF | 3/4  | 2.69 | 3/4 | 3/4 |
| 74755DUF | 1    | 3.25 | 1   | 1   |

## SUBMITTAL INFORMATION

- Manufactured in compliance with ANSI/AWWA C800 (latest revision)
- Brass components in contact with potable water conform to ASTM B584, UNS C89833 (latest revision) and identified with "NL"
- Certified to NSF/ANSI 61 and NSF/ANSI 372
- Brass components not in contact with potable water conform to ASTM B62 and ASTM B584, UNS C83600 -85-5-5-5 (latest revision)
- Large wrench flats provided for proper installation