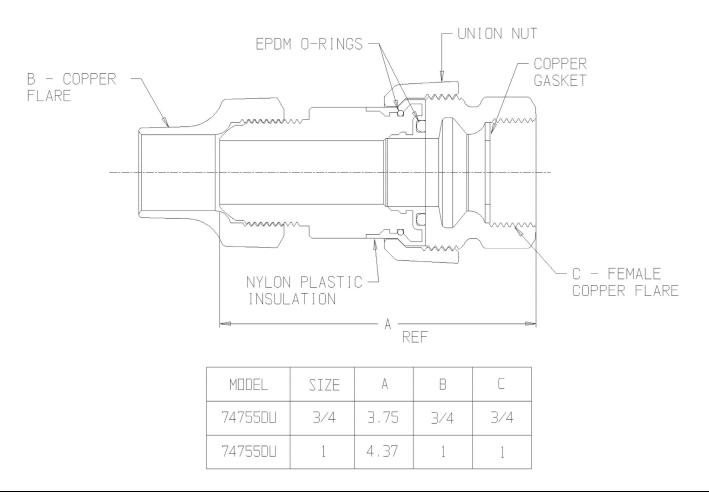

## SUBMITTAL DATA SHEET

NL Service Fitting - 74755DU

Copper Flare Di-electric Union x Female Copper Flare

## **SUBMITTAL INFORMATION**

- Manufactured in compliance with ANSI/AWWA C800 (latest revision)
- Brass components in contact with potable water conform to ASTM B584, UNS C89833 (latest revision) and identified with "NL"
- Certified to NSF/ANSI 61 and NSF/ANSI 372
- Brass components not in contact with potable water conform to ASTM B62 and ASTM B584, UNS C83600 -85-5-5-5 (latest revision)
- Large wrench flats provided for proper installation