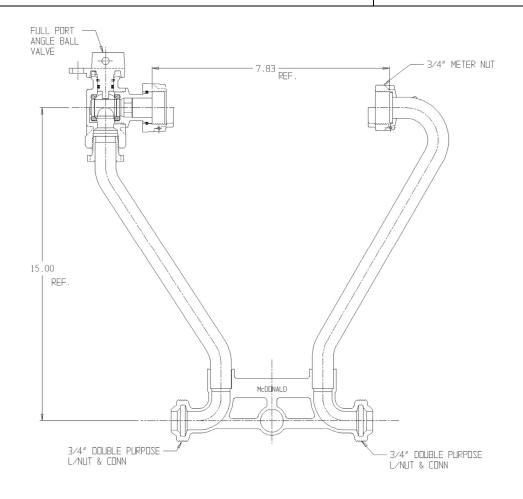

## SUBMITTAL DATA SHEET

NL Meter Setter - 720-215 XLL 33

## SUBMITTAL INFORMATION

- Manufactured in compliance with ANSI/AWWA C800 (latest revision)
- Brass components in contact with potable water conform to ASTM B584, UNS C89833 (latest revision) and identified with "NL"
- Certified to NSF/ANSI 61 (reference height restrictions) and NSF/ANSI 372
- Brass components not in contact with potable water conform to ASTM B62 and ASTM B584, UNS C83600 -85-5-5 (latest revision)
- Copper tubing made in compliance with ASTM B75 or B88, UNS C12200 (latest revision)
- Lead free solder joints
- Designed to provide proper meter spacing for ease of installation
- Padlock wings standard on all valves