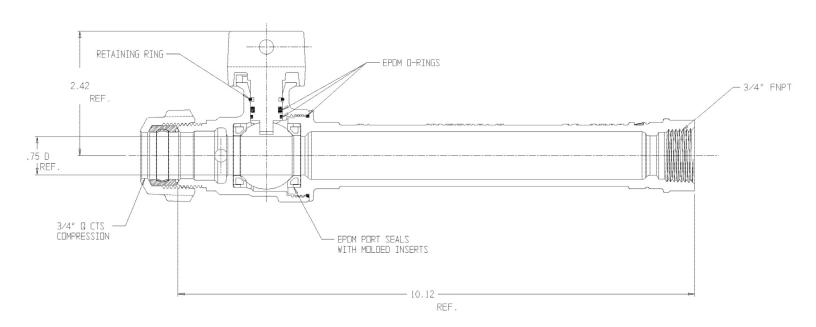

## SUBMITTAL DATA SHEET

NL Ball Style Curb Stop - 76102Q 3/4X10.12

Q CTS Compression x FNPT

## SUBMITTAL INFORMATION

- Manufactured in compliance with ANSI/AWWA C800 (latest revision)
- Brass components in contact with potable water conform to ASTM B584, UNS C89833 (latest revision) and identified with "NL"
- Certified to NSF/ANSI 61 and NSF/ANSI 372
- Brass components not in contact with potable water conform to ASTM B62 and ASTM B584, UNS C83600 -85-5-5-5 (latest revision)
- PTFE coated brass ball
- Valve rated for 300 PSIG water pressure, end connections not to exceed rated pipe pressures.
- Blow out proof EPDM port seals
- End piece joint sealed with an EPDM o-ring and thread locker
- Insert stiffeners required on all flexible plastic connections