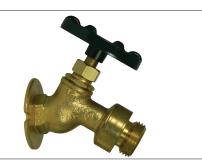

## No-Lead Angle Sillcock with Vacuum Breaker — 72015VB

#### **FNPT X MGHT**

A.Y. McDonald Mfg. Co. No-Lead Low Pressure Valves are constructed from heavy duty no-lead brass and are recommended for residential and commercial applications and positive shut-off with various inlet configurations.