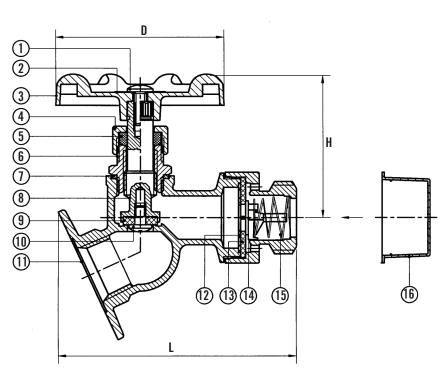

#### **Dimensions**

| Part No. | Size                  | D    | Н    | L    |
|----------|-----------------------|------|------|------|
| 5424-037 | 1/2" FNPT x 3/4" MGHT | 2.44 | 2.20 | 3.54 |
| 5424-038 | 3/4" FNPT x 3/4 MGHT  | 2.44 | 2.20 | 3.58 |

### **Materials**

| atti | iais             |                 |  |  |
|------|------------------|-----------------|--|--|
| No.  | Part             | Material        |  |  |
| 1    | Handle Bolt      | Steel           |  |  |
| 2    | Name Plate       | Aluminium       |  |  |
| 3    | Handle           | Zinc            |  |  |
| 4    | Packing Nut      | No-Lead Brass   |  |  |
| 5    | Gland Packing    | Graphite        |  |  |
| 6    | Bonnet           | No-Lead Brass   |  |  |
| 7    | Packing          | Formocon        |  |  |
| 8    | Stem             | No-Lead Brass   |  |  |
| 9    | Seat Packing     | Rubber          |  |  |
| 10   | Seat Screw       | No-Lead Brass   |  |  |
| 11   | Body             | No-Lead Brass   |  |  |
| 12   | Washer           | No-Lead Brass   |  |  |
| 13   | Seat Packing     | Rubber          |  |  |
| 14   | Spring Seat      | Formocon        |  |  |
| 15   | Spring           | Stainless-Steel |  |  |
| 16   | Thread Protector |                 |  |  |
|      |                  |                 |  |  |