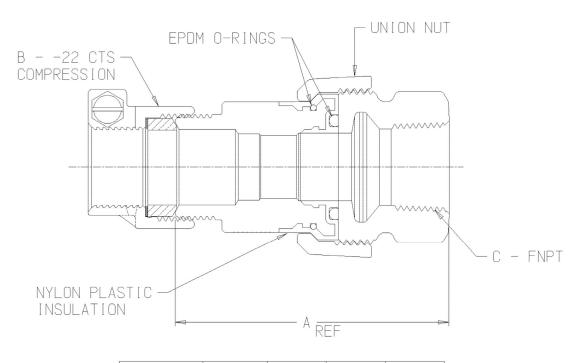

## SUBMITTAL DATA SHEET

NL Service Fitting – 74754DU-22

-22 CTS Compression Di-electric Union x FNPT

| MODEL      | SIZE | А    | В   | С   |
|------------|------|------|-----|-----|
| 74754DU-22 | 3/4  | 3.25 | 3/4 | 3/4 |
| 74754DU-22 | 1    | 3.83 | 1   | 1   |

## **SUBMITTAL INFORMATION**

- Manufactured in compliance with ANSI/AWWA C800 (latest revision)
- Brass components in contact with potable water conform to ASTM B584, UNS C89833 (latest revision) and identified with "NL"
- Certified to NSF/ANSI 61 and NSF/ANSI 372
- Brass components not in contact with potable water conform to ASTM B62 and ASTM B584, UNS C83600 -85-5-5-5 (latest revision)
- Large wrench flats provided for proper installation
- Insert stiffeners required for all flexible plastic connections