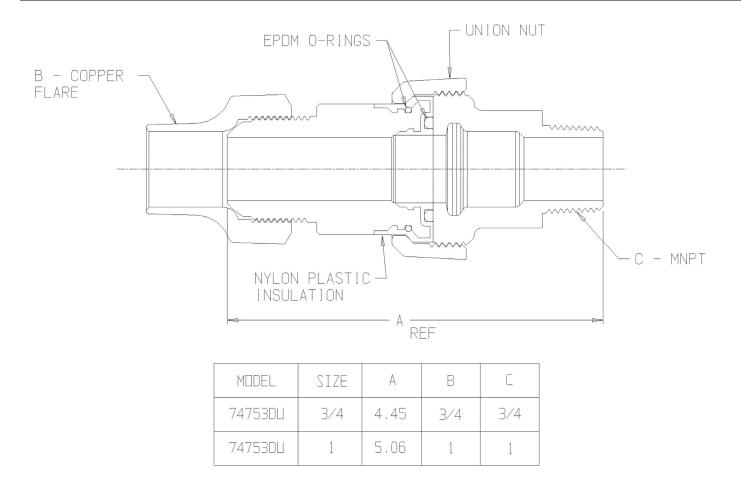

## SUBMITTAL DATA SHEET

NL Service Fitting - 74753DU

Copper Flare Di-electric Union x MNPT

## SUBMITTAL INFORMATION

- Manufactured in compliance with ANSI/AWWA C800 (latest revision)
- Brass components in contact with potable water conform to ASTM B584, UNS C89833 (latest revision) and identified with "NL"
- Certified to NSF/ANSI 61 and NSF/ANSI 372
- Brass components not in contact with potable water conform to ASTM B62 and ASTM B584, UNS C83600 -85-5-5-5 (latest revision)
- Large wrench flats provided for proper installation