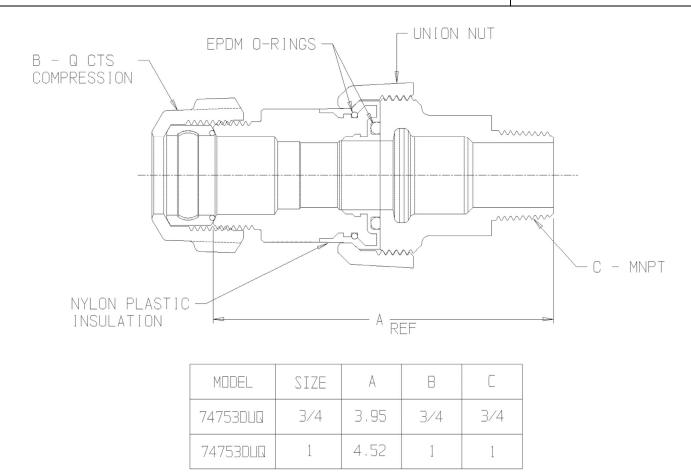

## NL Service Fitting – 74753DUQ

Q CTS Compression Di-electric Union x MNPT

## SUBMITTAL INFORMATION

- Manufactured in compliance with ANSI/AWWA C800 (latest revision)
- Brass components in contact with potable water conform to ASTM B584, UNS C89833 (latest revision) and identified with "NL"
- Certified to NSF/ANSI 61 and NSF/ANSI 372
- Brass components not in contact with potable water conform to ASTM B62 and ASTM B584, UNS C83600 -85-5-5-5 (latest revision)
- Large wrench flats provided for proper installation
- Insert stiffeners required for all flexible plastic connections