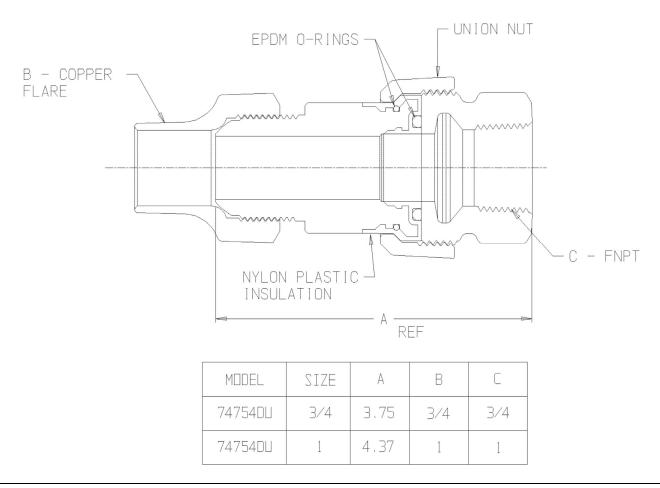

## SUBMITTAL DATA SHEET

NL Service Fitting - 74754DU

Copper Flare Di-electric Union x FNPT

## SUBMITTAL INFORMATION

- Manufactured in compliance with ANSI/AWWA C800 (latest revision)
- Brass components in contact with potable water conform to ASTM B584, UNS C89833 (latest revision) and identified with "NL"
- Certified to NSF/ANSI 61 and NSF/ANSI 372
- Brass components not in contact with potable water conform to ASTM B62 and ASTM B584, UNS C83600 -85-5-5-5 (latest revision)
- Large wrench flats provided for proper installation