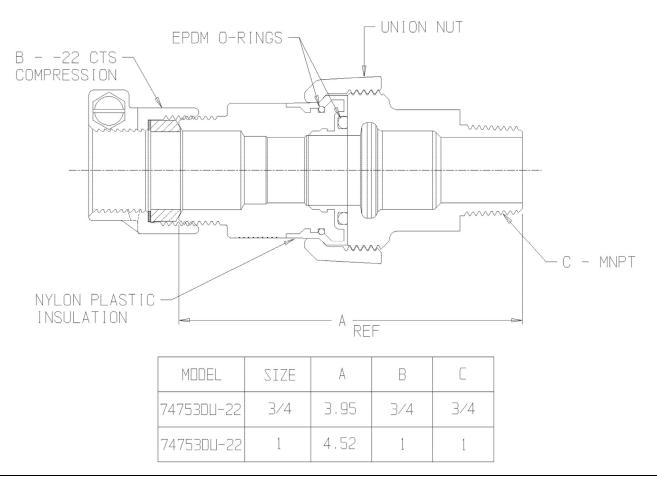

## SUBMITTAL DATA SHEET

NL Service Fitting – 74753DU-22

-22 CTS Compression Di-electric Union x MNPT

## SUBMITTAL INFORMATION

- Manufactured in compliance with ANSI/AWWA C800 (latest revision)
- Brass components in contact with potable water conform to ASTM B584, UNS C89833 (latest revision) and identified with "NL"
- Certified to NSF/ANSI 61 and NSF/ANSI 372
- Brass components not in contact with potable water conform to ASTM B62 and ASTM B584, UNS C83600 -85-5-5-5 (latest revision)
- Large wrench flats provided for proper installation
- Insert stiffeners required for all flexible plastic connections