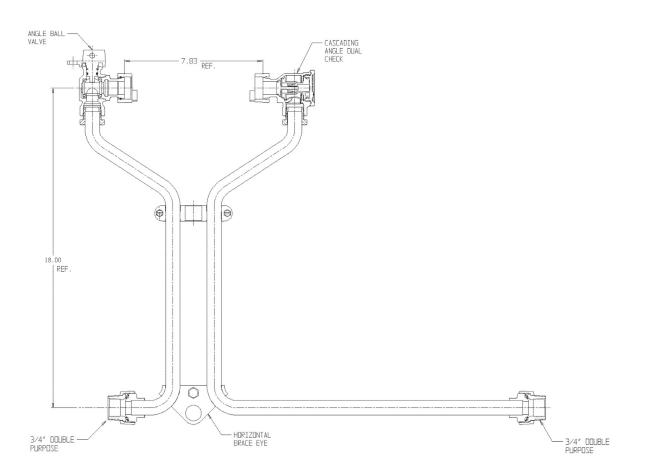

### NL Meter Setter – 760H218WDDD 33X15X992

# Mc Donald

Double Purpose X Double Purpose

#### SUBMITTAL INFORMATION

- Manufactured in compliance with ANSI/AWWA C800 (latest revision)
- Brass components in contact with potable water conform to ASTM B584, UNS C89833 (latest revision) and identified with "NL"
- Certified to NSF/ANSI 61 (reference height restrictions) and NSF/ANSI 372
- Brass components not in contact with potable water conform to ASTM B62 and ASTM B584, UNS C83600 -85-5-5-5 (latest revision)
- Copper tubing made in compliance with ASTM B75 or B88, UNS C12200 (latest revision)
- Lead free solder joints
- Designed to provide proper meter spacing for ease of installation
- Padlock wings standard on all valves