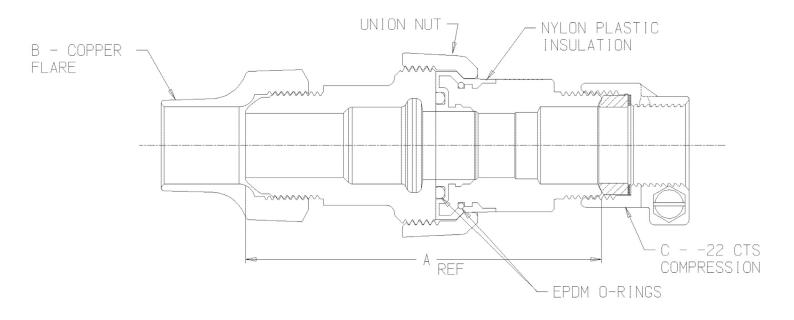

## SUBMITTAL DATA SHEET

NL Service Fitting – 74758DUC-22

Copper Flare x -22 CTS Compression Di-electric Union

| MODEL       | SIZE | А    | В   | С   |
|-------------|------|------|-----|-----|
| 74758DUC-22 | 3/4  | 4.16 | 3/4 | 3/4 |
| 74758DUC-22 | 1    | 4.32 | 1   | 1   |

## **SUBMITTAL INFORMATION**

- Manufactured in compliance with ANSI/AWWA C800 (latest revision)
- Brass components in contact with potable water conform to ASTM B584, UNS C89833 (latest revision) and identified with "NL"
- Certified to NSF/ANSI 61 and NSF/ANSI 372
- Brass components not in contact with potable water conform to ASTM B62 and ASTM B584, UNS C83600 -85-5-5-5 (latest revision)
- Large wrench flats provided for proper installation
- Insert stiffeners required for all flexible plastic connections