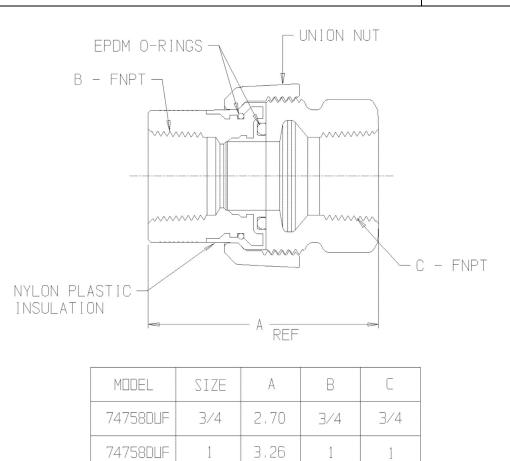

## NL Service Fitting – 74758DUF

#### FNPT Di-electric Union x FNPT

#### SUBMITTAL INFORMATION

- Manufactured in compliance with ANSI/AWWA C800 (latest revision)
- Brass components in contact with potable water conform to ASTM B584, UNS C89833 (latest revision) and identified with "NL"
- Certified to NSF/ANSI 61 and NSF/ANSI 372
- Brass components not in contact with potable water conform to ASTM B62 and ASTM B584, UNS C83600 -85-5-5-5 (latest revision)
- Large wrench flats provided for proper installation