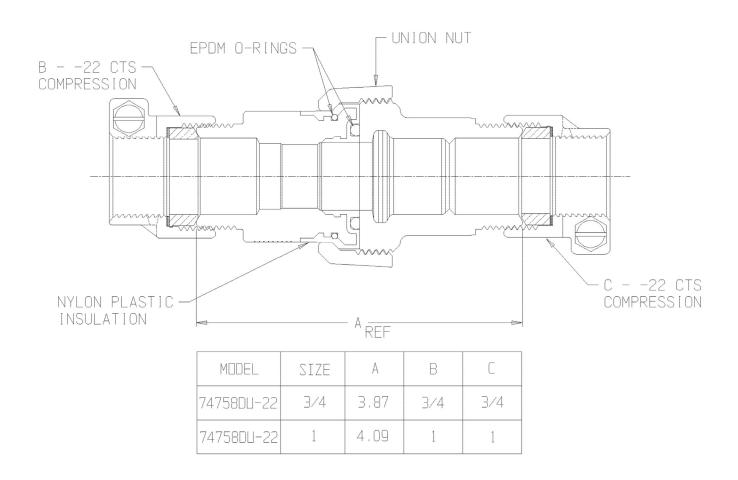

## NL Service Fitting – 74758DU-22

-22 CTS Compression Di-electric Union x -22 CTS Compression

## SUBMITTAL INFORMATION

- Manufactured in compliance with ANSI/AWWA C800 (latest revision)
- Brass components in contact with potable water conform to ASTM B584, UNS C89833 (latest revision) and identified with "NL"
- Certified to NSF/ANSI 61 and NSF/ANSI 372
- Brass components not in contact with potable water conform to ASTM B62 and ASTM B584, UNS C83600 -85-5-5-5 (latest revision)
- Large wrench flats provided for proper installation
- Insert stiffeners required for all flexible plastic connections