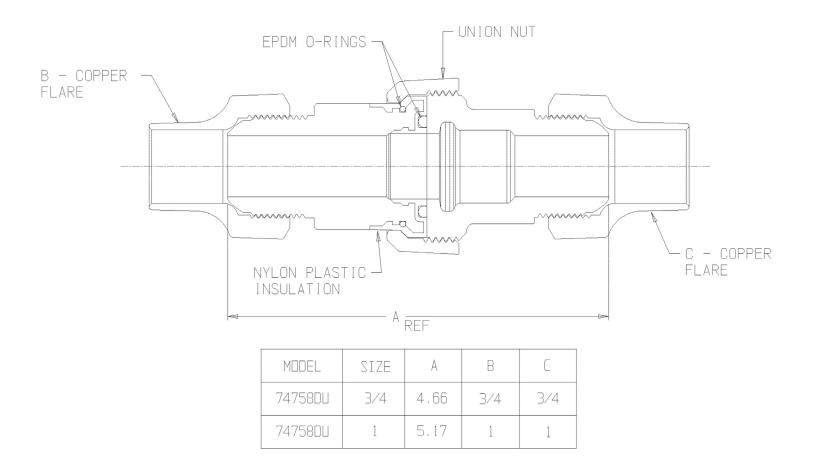

## SUBMITTAL DATA SHEET

NL Service Fitting - 74758DU

Copper Flare Di-electric Union x Copper Flare

## **SUBMITTAL INFORMATION**

- Manufactured in compliance with ANSI/AWWA C800 (latest revision)
- Brass components in contact with potable water conform to ASTM B584, UNS C89833 (latest revision) and identified with "NL"
- Certified to NSF/ANSI 61 and NSF/ANSI 372
- Brass components not in contact with potable water conform to ASTM B62 and ASTM B584, UNS C83600 -85-5-5-5 (latest revision)
- Large wrench flats provided for proper installation