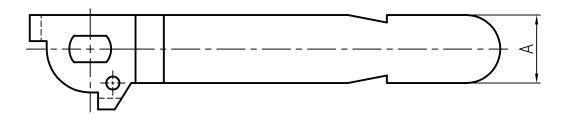

## **Dimensions**

| 2        |                 |     |      |     |
|----------|-----------------|-----|------|-----|
| Part No. | Size            | A   | В    | C   |
| 5424-366 | 1/4" - 1/2"     | .55 | 3.09 | .55 |
| 5424-367 | 3/4" - 1"       | .71 | 4.27 | .63 |
| 5424-368 | 1 1/4" - 1 1/2" | .87 | 5.06 | .71 |
| 5424-369 | 2"              | 1   | 7.8  | .79 |