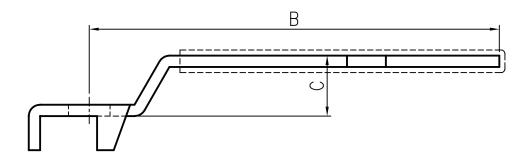

## **Dimensions**

| 2        |                 |     |      |     |
|----------|-----------------|-----|------|-----|
| Part No. | Size            | A   | В    | C   |
| 5424-366 | 1/4" - 1/2"     | .55 | 3.09 | .55 |
| 5424-367 | 3/4" - 1"       | .71 | 4.27 | .63 |
| 5424-368 | 1 1/4" - 1 1/2" | .87 | 5.06 | .71 |
| 5424-369 | 2"              | 1   | 7.8  | .79 |