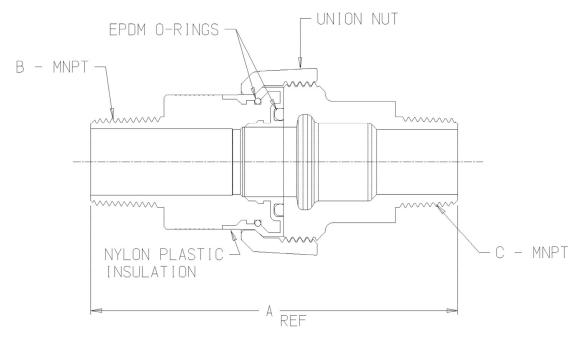

## **SUBMITTAL DATA SHEET**

NL Service Fitting - 74758DUP

FNPT Di-electric Union x MNPT

|   | MODEL    | SIZE | А    | В   | С   |
|---|----------|------|------|-----|-----|
| , | 74758DUP | 3/4  | 4.25 | 3/4 | 3/4 |
|   | 74758DUP | 1    | 4.64 | 1   | 1   |