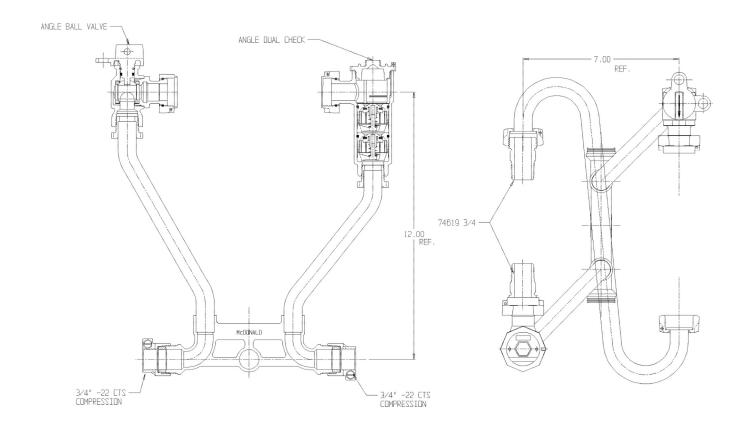

## NL Meter Setter - 752-212QF22 33X995

-22 CTS Compression x -22 CTS Compression

## SUBMITTAL INFORMATION

- Manufactured in compliance with ANSI/AWWA C800 (latest revision)
- Brass components in contact with potable water conform to ASTM B584, UNS C89833 (latest revision) and identified with "NL"
- Certified to NSF/ANSI 61 (reference height restrictions) and NSF/ANSI 372
- Brass components not in contact with potable water conform to ASTM B62 and ASTM B584, UNS C83600 -85-5-5-5 (latest revision)
- Copper tubing made in compliance with ASTM B75 or B88, UNS C12200 (latest revision)
- Lead free solder joints
- Designed to provide proper meter spacing for ease of installation
- Padlock wings standard on all valves
- Insert stiffeners required on all flexible plastic connections