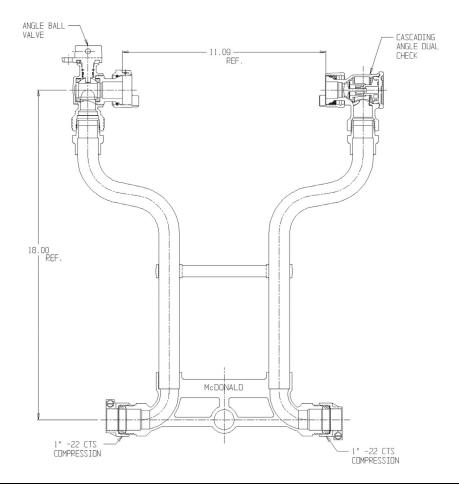

## NL Meter Setter - 722-418WD22 44X992

-22 CTS Compression x -22 CTS Compression

## SUBMITTAL INFORMATION

- Manufactured in compliance with ANSI/AWWA C800 (latest revision)
- Brass components in contact with potable water conform to ASTM B584, UNS C89833 (latest revision) and identified with "NL"
- Certified to NSF/ANSI 61 (reference height restrictions) and NSF/ANSI 372
- Brass components not in contact with potable water conform to ASTM B62 and ASTM B584, UNS C83600 -85-5-5-5 (latest revision)
- Copper tubing made in compliance with ASTM B75 or B88, UNS C12200 (latest revision)
- Lead free solder joints
- Designed to provide proper meter spacing for ease of installation
- Padlock wings standard on all valves
- Insert stiffeners required on all flexible plastic connections