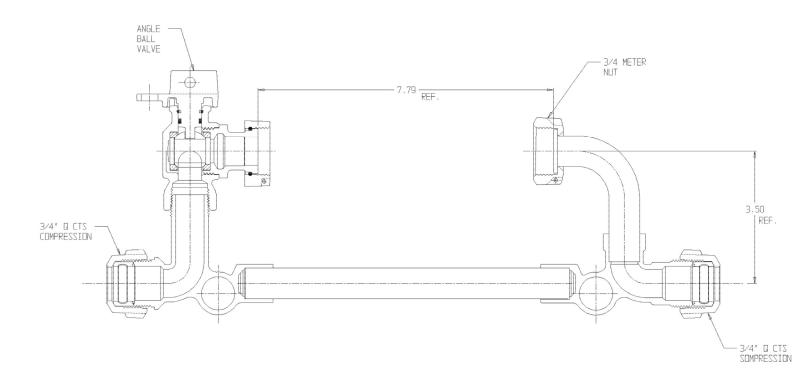

## NL Meter Setter - 770-2--QNQQ 33

Q CTS Compression X Q CTS Compression

## SUBMITTAL INFORMATION

- Manufactured in compliance with ANSI/AWWA C800 (latest revision)
- Brass components in contact with potable water conform to ASTM B584, UNS C89833 (latest revision) and identified with "NL"
- Certified to NSF/ANSI 61 (reference height restrictions) and NSF/ANSI 372
- Brass components not in contact with potable water conform to ASTM B62 and ASTM B584, UNS C83600 -85-5-5-5 (latest revision)
- Copper tubing made in compliance with ASTM B75 or B88, UNS C12200 (latest revision)
- Lead free solder joints
- Designed to provide proper meter spacing for ease of installation
- Padlock wings standard on all valves
- Insert stiffeners required on all flexible plastic connections