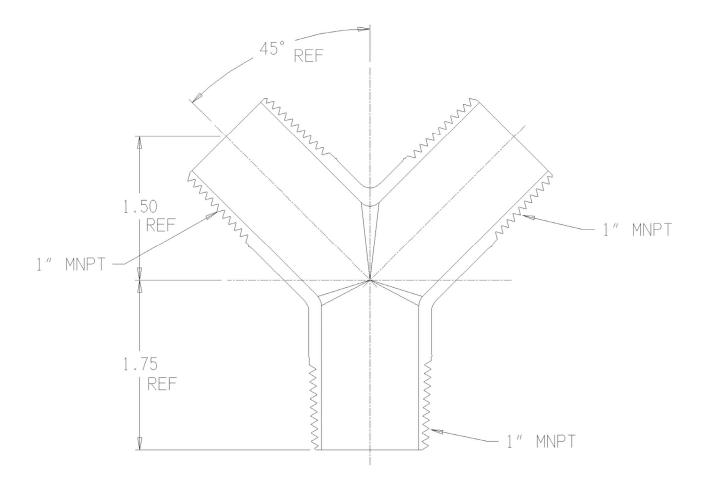

## **SUBMITTAL DATA SHEET**

NL Service Fitting – 708YSMM 1 x 1







## SUBMITTAL INFORMATION

- Manufactured in compliance with ANSI/AWWA C800 (latest revision)
- Brass components in contact with potable water conform to ASTM B584, UNS C89833 (latest revision) and identified with "NL"
- Certified to NSF/ANSI 61 and NSF/ANSI 372
- Brass components not in contact with potable water conform to ASTM B62 and ASTM B584, UNS C83600 -85-5-5-5 (latest revision)
- Large wrench flats provided for proper installation



**A.Y. McDonald Mfg. Co.** 4800 Chavenelle Rd Dubuque, IA 52002

**Toll Free:** 1-800-292-2737 sales@aymcdonald.com

aymcdonald.com

A.Y. McDonald considers the information on this assembly drawing correct when published. Item and option availability, including specifications, are subject to change without notice.

Submitted by: 01-25