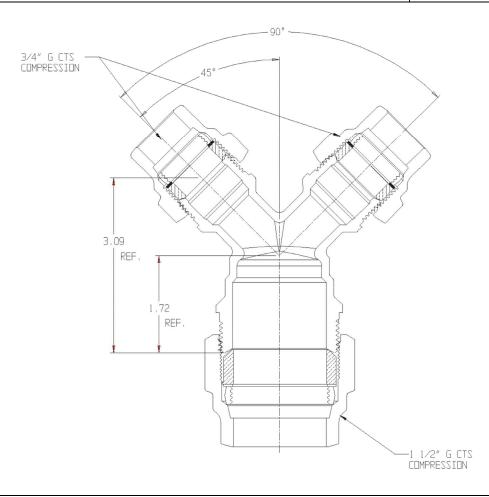

## NL Service Fitting – 708YSGG 1 $1/2 \ge 3/4$

G CTS Compression x G CTS Compression

## SUBMITTAL INFORMATION

- Manufactured in compliance with ANSI/AWWA C800 (latest revision)
- Brass components in contact with potable water conform to ASTM B584, UNS C89833 (latest revision) and identified with "NL"
- Certified to NSF/ANSI 61 and NSF/ANSI 372
- Brass components not in contact with potable water conform to ASTM B62 and ASTM B584, UNS C83600 -85-5-5-5 (latest revision)
- Large wrench flats provided for proper installation
- Insert stiffeners required on all flexible plastic connections