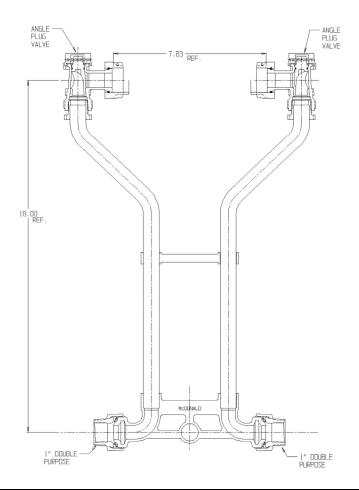

## NL Meter Setter - 720-218LLDD 44

Double Purpose x Double Purpose

## SUBMITTAL INFORMATION

- Manufactured in compliance with ANSI/AWWA C800 (latest revision)
- Brass components in contact with potable water conform to ASTM B584, UNS C89833 (latest revision) and identified with "NL"
- Certified to NSF/ANSI 61 (reference height restrictions) and NSF/ANSI 372
- Brass components not in contact with potable water conform to ASTM B62 and ASTM B584, UNS C83600 -85-5-5-5 (latest revision)
- Copper tubing made in compliance with ASTM B75 or B88, UNS C12200 (latest revision)
- Lead free solder joints
- Designed to provide proper meter spacing for ease of installation
- Padlock wings standard on all valves