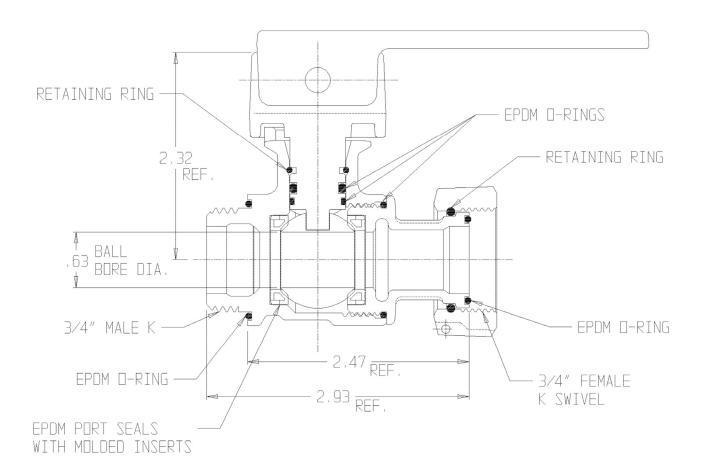

## **SUBMITTAL DATA SHEET**

NL Ball Style Meter Stop - 761001SHDLB 3/4 X 5/8 X 3/4

Male K x Female K Swivel

## **SUBMITTAL INFORMATION**

- Manufactured in compliance with ANSI/AWWA C800 (latest revision)
- Brass components in contact with potable water conform to ASTM B584, UNS C89833 (latest revision) and identified with "NL"
- Certified to NSF/ANSI 61 and NSF/ANSI 372
- Brass components not in contact with potable water conform to ASTM B62 and ASTM B584, UNS C83600 -85-5-5-5 (latest revision)
- PTFE coated brass ball
- Valve rated for 300 PSIG water pressure, end connections not to exceed rated pipe pressures.
- Blow out proof EPDM port seals
- End piece joint sealed with an EPDM o-ring and thread locker