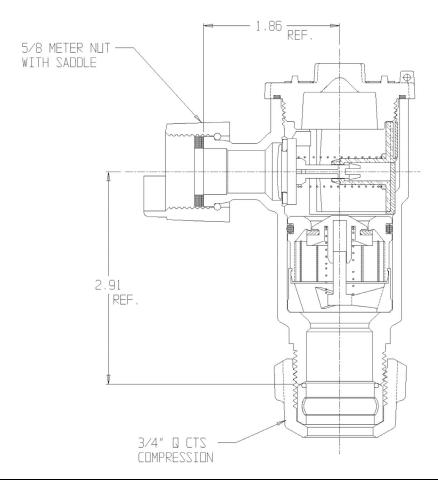

## SUBMITTAL DATA SHEET

NL Check Valve - 712-3HQ 33

Meter Swivel Nut with Saddle x Q CTS Compression

## SUBMITTAL INFORMATION

- Manufactured in compliance with ANSI/AWWA C800 (latest revision)
- Dual checks manufactured in compliance with ANSI/ASSE 1024 (latest revision)
- Brass components in contact with potable water conform to ASTM B584, UNS C89833 (latest revision) and identified with "NL"
- Certified to NSF/ANSI 61 and NSF/ANSI 372
- Brass components not in contact with potable water conform to ASTM B62 and ASTM B584, UNS C83600 -85-5-5-5 (latest revision)
- Rated for 175 PSIG water pressure
- Insert stiffeners must be used on all flexible plastic connections