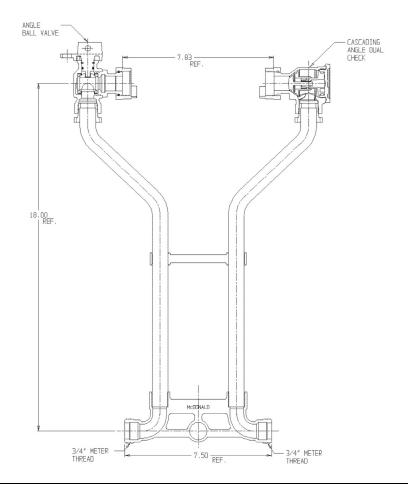

## NL Meter Setter - 718-218WD X992

Male Meter Thread x Male Meter Thread

## SUBMITTAL INFORMATION

- Manufactured in compliance with ANSI/AWWA C800 (latest revision)
- Brass components in contact with potable water conform to ASTM B584, UNS C89833 (latest revision) and identified with "NL"
- Certified to NSF/ANSI 61 (reference height restrictions) and NSF/ANSI 372
- Brass components not in contact with potable water conform to ASTM B62 and ASTM B584, UNS C83600 -85-5-5-5 (latest revision)
- Copper tubing made in compliance with ASTM B75 or B88, UNS C12200 (latest revision)
- Lead free solder joints
- Designed to provide proper meter spacing for ease of installation
- Padlock wings standard on all valves